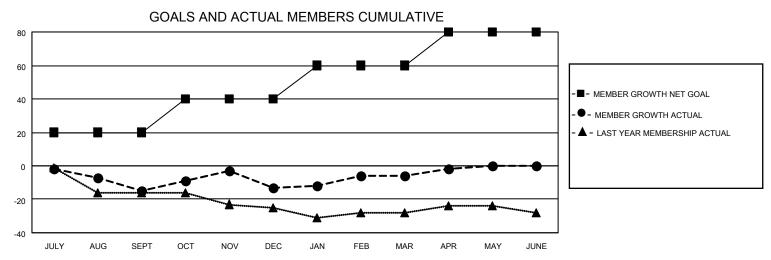

## District 44 N

| Results as of: | 4/30/2023 |
|----------------|-----------|
|                |           |

| Clubs                 |               |           | Members               |               |                       |                         |                                                    |
|-----------------------|---------------|-----------|-----------------------|---------------|-----------------------|-------------------------|----------------------------------------------------|
| RESULTS FOR 2022-2023 |               |           | RESULTS FOR 2022-2023 |               |                       |                         |                                                    |
| QUARTER               | NEW CLUB GOAL | NEW CLUBS | DROPPED CLUBS         | QUARTER MEMB  | ER GROWTH NET<br>GOAL | MEMBER GROWTH<br>ACTUAL | DROPPED<br>MEMBERS ACTUAL<br>(including transfers) |
| JULY/AUG/SEPT         | 0             | 0         | 0                     | JULY/AUG/SEPT | 20                    | 18                      | 32                                                 |
| OCT/NOV/DEC           | 0             | 0         | 0                     | OCT/NOV/DEC   | 20                    | 45                      | 33                                                 |
| JAN/FEB/MAR           | 0             | 0         | 0                     | JAN/FEB/MAR   | 20                    | 35                      | 18                                                 |
| APR/MAY/JUNE          | 0             | 0         | 0                     | APR/MAY/JUNE  | 20                    | 16                      | 12                                                 |